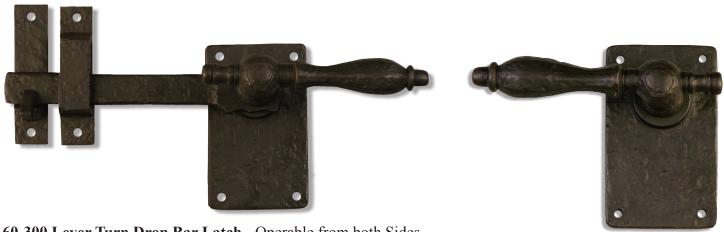

90-810 - 2" 90-500 - 1" Door Stud Square

90-860 - 2" 90-560 - 1" Door Stud Round

60-300 Lever Turn Drop Bar Latch - Operable from both Sides.

Drop Bar - 7", Back Plate - 2-3/4" x 4-1/2", Lever - 6" x 1" - 3-1/4" Projection Handing Required Left Hand Pictured