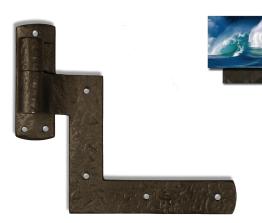

### **Shutter Hardware**

**70-600 -** 1-1/4" Offset **70-610 -** 2-1/4" Offset

New York Style 4 1/4" Tall x 6" Wide

60-105 Shutter Ring Back Plate 2" x 2-1/2" Ring Diameter 2"

**70-500 Shutter Dog**7" x 2-1/2"
Lag 4-1/2"
Right and left hand available