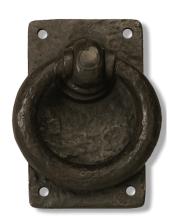

**60-100 Ring Turn Drop Bar Latch**Operable from both Sides. Drop Bar 7",
Back Plate 2-3/4" x 4-1/2", Ring Diameter 3-1/2"
Handing Required Right Hand Pictured

60-110 Ring Turn on Plate Back Plate 2-3/4" x 4-1/2" Ring Diameter 3-1/2" Can be used with Spring Latch