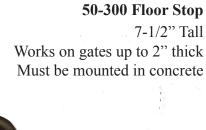

80-810 Oval Knob on back plate Knob 1-3/8" Diameter Back Plate 1-1/4" Diameter





90-810 - 2" 90-500 - 1" Door Stud Square



90-860 - 2" 90-560 - 1" Door Stud Round





60-300 Lever Turn Drop Bar Latch - Operable from both Sides.

Drop Bar - 7", Back Plate - 2-3/4" x 4-1/2", Lever - 6" x 1" - 3-1/4" Projection Handing Required Left Hand Pictured



60-400 Lever on Hourglass Plate Plate 9-3/4" x 2-3/4" Lever 6" x 1" - 3-1/4" Proj. Can be used with Spring Latch



### 70-100 Grill 14-1/4" x 14-1/4" Bar 1/2" x 1/2" 3 Bars by 2 Bars

70-110 Grill 14-1/4" x 14-1/4" Bar 1/2" x 1/2" 2 Bars by 2 Bars





## Gate latches



### 80-200 Lockable Barrel Bolt Surface Mount Bar - 8" Long, 5/8" Diameter Handle - 4" Keepers - 1-3/4" x 3/4"



# Gate Stop



**50-250 Gate Stop** 2" x 2", 1-3/4" Tall





**50-600 Cannon Ball Gate Closer** 3" Diameter Weighs 5 lbs. Comes with 5 feet of chain



Pull Handles

**40-700 Bar Pull Handle** 11-1/2" cc 12-1/2" Over All







### **Shutter Hardware**

**70-600 -** 1-1/4" Offset **70-610 -** 2-1/4" Offset

New York Style 4 1/4" Tall x 6" Wide









60-105 Shutter Ring Back Plate 2" x 2-1/2" Ring Diameter 2"





**70-500 Shutter Dog**7" x 2-1/2"
Lag 4-1/2"
Right and left hand available

**70-710 -** 2-1/4" Offset Shutter Strap 1-1/4" Wide x 10" Long



# Window Hardware







Back Plate 2-1/2" x 3/4" Comes with both Hook Plate & Mortice Plate

# Coastal Bronze Retail Price List - October 2009

| Model # 20-105      | Description