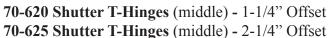

### **Shutter Hardware**

**70-600 -** 1-1/4" Offset **70-610 -** 2-1/4" Offset

New York Style 4 1/4" Tall x 6" Wide

60-105 Shutter Ring Back Plate 2" x 2-1/2" Ring Diameter 2"

**70-500 Shutter Dog**7" x 2-1/2"
Lag 4-1/2"
Right and left hand available