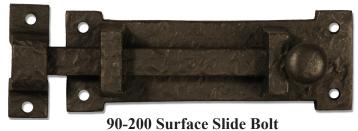

**90-115** Universal Plate for 8" Slide Bolt

90-200 Surface Slide Bolt 4" x 1-1/2"