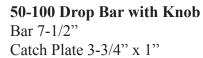

the hardware. (See Price List)





**60-100 Ring Turn Drop Bar Latch**Operable from both Sides. Drop Bar 7",
Back Plate 2-3/4" x 4-1/2", Ring Diameter 3-1/2"
Handing Required Right Hand Pictured



60-110 Ring Turn on Plate Back Plate 2-3/4" x 4-1/2" Ring Diameter 3-1/2" Can be used with Spring Latch



60-200 Large Ring on Plate Back Plate 2-3/4" x 4-1/2" Ring Diameter 4-3/4" Can be used with Spring Latch





**90-100 Surface Slide Bolt** 8" x 1-3/4"



for 8" Slide Bolt

90-112

Mortice Plate
for 4" Slide Bolt

90-110 Mortice Plate



**90-115** Universal Plate for 8" Slide Bolt



90-200 Surface Slide Bolt 4" x 1-1/2"



# Thumb Latches



**40-300**Side View
Tail Piece 3-3/4"







**50-150 Drop Bar** Bar 6-1/2" Catch Plate 4" x 3/4"

40-300

8" Long 1-3/4" Wide

**Thumb Latch** 



**50-125 Drop Bar no Knob** Bar 7-1/2" Drop bar No Knob 4.





**50-500** Jam Catch







**40-330** (Gate 1-1/2" to 2" Thick) **40-335** (Gate 2" to 2-1/2" Thick) **40-340** (Gate 2-1/2" to 3" Thick) Inside 8" x 1-3/4" Outside 8-3/4" x 1-3/4"





### Also Available

**20-112** Non Active Strap Hinge 12" x 2" **20-108** Non Active Strap Hinge 8" x 2"

**20-105 Non Active Strap Hinge** 5" x 1-1/2"



**20-413 Non Active Band Hinge** 4" Back Edge 13" x 2" - 1/4" Thick

**20-422 Non Active Band Hinge** 4" Back Edge 22" x 2" x 1/4" Thick









**20-330 Band Hinge** 30" x 2" - 1/4" Thick



**20-324 Band Hinge** 24" x 2" - 1/4" Thick



**20-317 Band Hinge** 17" x 2" - 1/4" Thick



**20-312 - Band Hinge** 

12" x 2" - 1/4" Thick

One pair (2) Band Hinges will support up to 150 lbs. 3 B