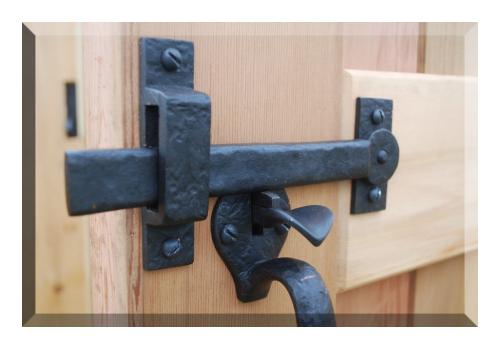

**60-100 Ring Turn Drop Bar Latch**Operable from both Sides. Drop Bar 7",
Back Plate 2-3/4" x 4-1/2", Ring Diameter 3-1/2"
Handing Required Right Hand Pictured

60-110 Ring Turn on Plate Back Plate 2-3/4" x 4-1/2" Ring Diameter 3-1/2" Can be used with Spring Latch