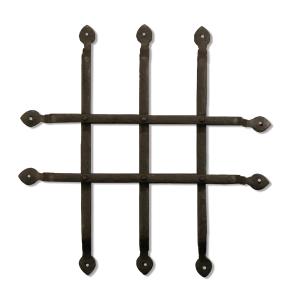

### 70-100 Grill 14-1/4" x 14-1/4" Bar 1/2" x 1/2" 3 Bars by 2 Bars

70-110 Grill 14-1/4" x 14-1/4" Bar 1/2" x 1/2" 2 Bars by 2 Bars