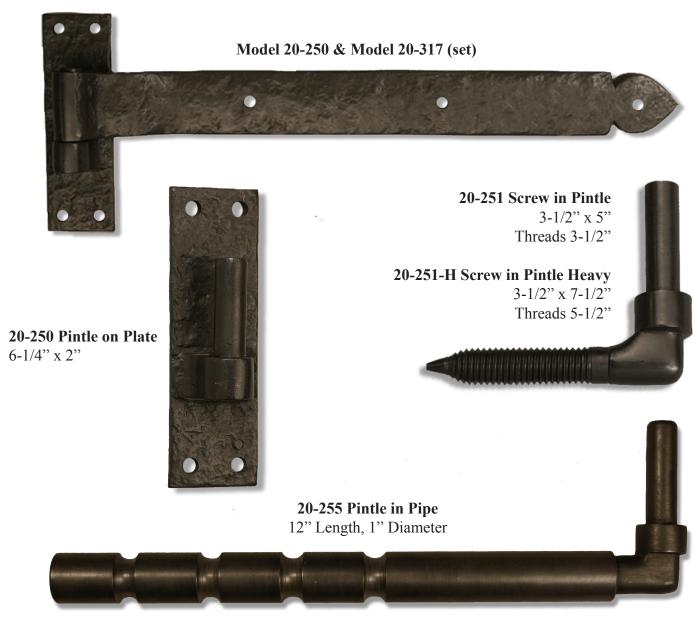

### Also Available

**20-112** Non Active Strap Hinge 12" x 2" **20-108** Non Active Strap Hinge 8" x 2"

**20-105 Non Active Strap Hinge** 5" x 1-1/2"

**20-413 Non Active Band Hinge** 4" Back Edge 13" x 2" - 1/4" Thick

**20-422 Non Active Band Hinge** 4" Back Edge 22" x 2" x 1/4" Thick

**20-330 Band Hinge** 30" x 2" - 1/4" Thick

**20-324 Band Hinge** 24" x 2" - 1/4" Thick

**20-317 Band Hinge** 17" x 2" - 1/4" Thick

**20-312 - Band Hinge** 

12" x 2" - 1/4" Thick

One pair (2) Band Hinges will support up to 150 lbs. 3 Band Hinges will support up to 250 lbs.

20-350 - Band Hinge - Small

12" x 1-1/4" - 1/4" Thick

20-260 - Pintle on Plate - Small

1-1/4" x 3-3/4"

One pair (2) Band Hinges will support up to 60 lbs. 3 Band Hinges will support up to 100 lbs.

# **Band Hinge Pintles**

20-252 Jam Pintle Plate 2-1/2" x 4-3/4" - 1/4" Thick Right and Left Hand Available

30-100 Deadbolt 2-1/2" x 3"

30-200 Deadbolt

2" x 2-1/2" - WARNING: Will Not Fit on Pre Cut Doors, Minimum Thickness 1-3/4"