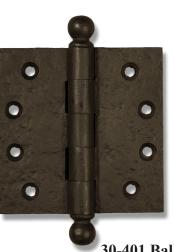

30-420 Template Hinge 4-1/2" x 4-1/2"

30-400 Button Tip

30-402 Steeple Tip

**30-401 Ball Tip** 

Heavy Duty Hinges 4" x 4" x 1/4" thick. Hinges are casted and may vary slightly.