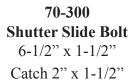

1" - 3-1/4" Projection Handing Required Left Hand Pictured



60-400 Lever on Hourglass Plate Plate 9-3/4" x 2-3/4" Lever 6" x 1" - 3-1/4" Proj. Can be used with Spring Latch



### 70-100 Grill 14-1/4" x 14-1/4" Bar 1/2" x 1/2" 3 Bars by 2 Bars

70-110 Grill 14-1/4" x 14-1/4" Bar 1/2" x 1/2" 2 Bars by 2 Bars





## Gate latches



### 80-200 Lockable Barrel Bolt Surface Mount Bar - 8" Long, 5/8" Diameter Handle - 4" Keepers - 1-3/4" x 3/4"



# Gate Stop



**50-250 Gate Stop** 2" x 2", 1-3/4" Tall





**50-600 Cannon Ball Gate Closer** 3" Diameter Weighs 5 lbs. Comes with 5 feet of chain



Pull Handles

**40-700 Bar Pull Handle** 11-1/2" cc 12-1/2" Over All







### **Shutter Hardware**

**70-600 -** 1-1/4" Offset **70-610 -** 2-1/4" Offset

New York Style 4 1/4" Tall x 6" Wide









60-105 Shutter Ring Back Plate 2" x 2-1/2" Ring Diameter 2"





**70-500 Shutter Dog**7" x 2-1/2"
Lag 4-1/2"
Right and left hand available

**70-710 -** 2-1/4" Offset Shutter Strap 1-1/4" Wide x 10" Long



# Window Hardware







Back Plate 2-1/2" x 3/4" Comes with both Hook Plate & Mortice Plate

# Coastal Bronze Retail Price List - October 2009

| Model # 20-105      | Description