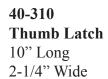

# Thumb Latches

**40-300**Side View
Tail Piece 3-3/4"

**50-150 Drop Bar** Bar 6-1/2" Catch Plate 4" x 3/4"

40-300

8" Long 1-3/4" Wide

**Thumb Latch** 

**50-125 Drop Bar no Knob** Bar 7-1/2" Drop bar No Knob 4.