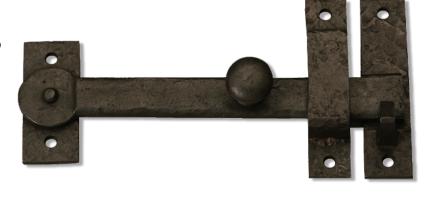

**60-100 Ring Turn Drop Bar Latch**Operable from both Sides. Drop Bar 7",
Back Plate 2-3/4" x 4-1/2", Ring Diameter 3-1/2"
Handing Required Right Hand Pictured

60-110 Ring Turn on Plate Back Plate 2-3/4" x 4-1/2" Ring Diameter 3-1/2" Can be used with Spring Latch