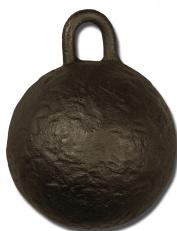

# Gate Stop

**50-250 Gate Stop** 2" x 2", 1-3/4" Tall

**50-600 Cannon Ball Gate Closer** 3" Diameter Weighs 5 lbs. Comes with 5 feet of chain

Pull Handles

**40-700 Bar Pull Handle** 11-1/2" cc 12-1/2" Over All