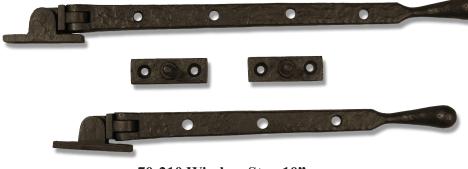

# Window Hardware

Back Plate 2-1/2" x 3/4" Comes with both Hook Plate & Mortice Plate