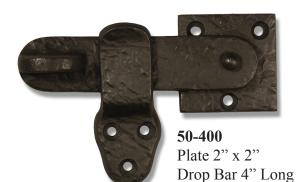

**50-500** Jam Catch

**40-330** (Gate 1-1/2" to 2" Thick) **40-335** (Gate 2" to 2-1/2" Thick) **40-340** (Gate 2-1/2" to 3" Thick) Inside 8" x 1-3/4" Outside 8-3/4" x 1-3/4"