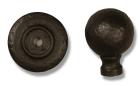

## Cabinet Hardware

80-820 Pull Handle Length 5" Width 1"

80-800 Round Knob on back plate Knob 1" Diameter Back Plate 1-1/4" Diameter

80-810 Oval Knob on back plate Knob 1-3/8" Diameter Back Plate 1-1/4" Diameter