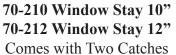

# Window Hardware

Back Plate 2-1/2" x 3/4" Comes with both Hook Plate & Mortice Plate