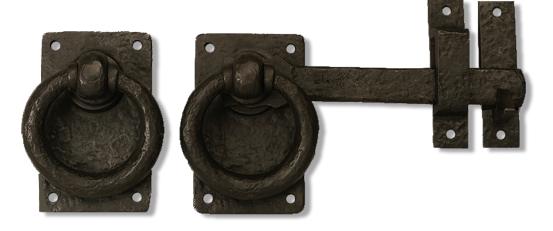

**60-100 Ring Turn Drop Bar Latch**Operable from both Sides. Drop Bar 7",
Back Plate 2-3/4" x 4-1/2", Ring Diameter 3-1/2"
Handing Required Right Hand Pictured

60-110 Ring Turn on Plate Back Plate 2-3/4" x 4-1/2" Ring Diameter 3-1/2" Can be used with Spring Latch