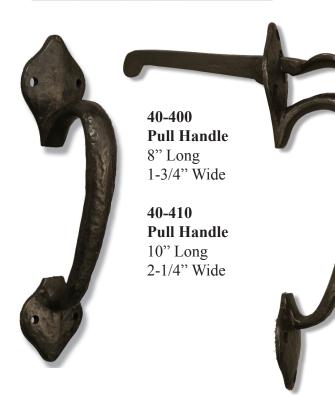

# Thumb Latches

**40-300**Side View
Tail Piece 3-3/4"

**50-150 Drop Bar** Bar 6-1/2" Catch Plate 4" x 3/4"

40-300

8" Long 1-3/4" Wide

**Thumb Latch** 

**50-125 Drop Bar no Knob** Bar 7-1/2" Drop bar No Knob 4.