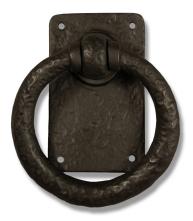

60-200 Large Ring on Plate Back Plate 2-3/4" x 4-1/2" Ring Diameter 4-3/4" Can be used with Spring Latch

**90-100 Surface Slide Bolt** 8" x 1-3/4"

for 8" Slide Bolt

90-112

Mortice Plate
for 4" Slide Bolt

90-110 Mortice Plate