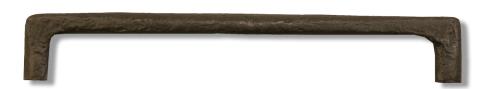

# Gate Stop

**50-250 Gate Stop** 2" x 2", 1-3/4" Tall

**50-600 Cannon Ball Gate Closer** 3" Diameter Weighs 5 lbs. Comes with 5 feet of chain

Pull Handles

**40-700 Bar Pull Handle** 11-1/2" cc 12-1/2" Over All