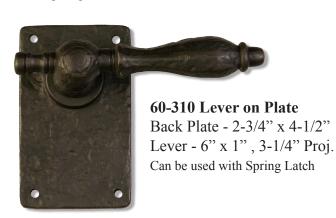

60-400 Lever on Hourglass Plate Plate 9-3/4" x 2-3/4" Lever 6" x 1" - 3-1/4" Proj. Can be used with Spring Latch