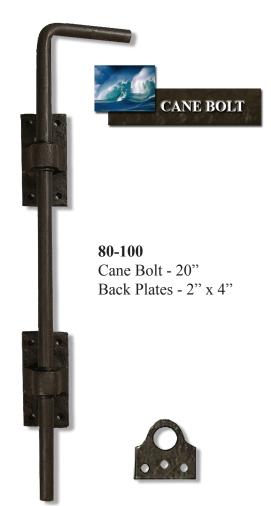

90-115** Universal Plate for 8" Slide Bolt



90-200 Surface Slide Bolt 4" x 1-1/2"



# Thumb Latches



**40-300**Side View
Tail Piece 3-3/4"







**50-150 Drop Bar** Bar 6-1/2" Catch Plate 4" x 3/4"

40-300

8" Long 1-3/4" Wide

**Thumb Latch** 



**50-125 Drop Bar no Knob** Bar 7-1/2" Drop bar No Knob 4.





**50-500** Jam Catch







**40-330** (Gate 1-1/2" to 2" Thick) **40-335** (Gate 2" to 2-1/2" Thick) **40-340** (Gate 2-1/2" to 3" Thick) Inside 8" x 1-3/4" Outside 8-3/4" x 1-3/4"





### Also Available

**20-112** Non Active Strap Hinge 12" x 2" **20-108** Non Active Strap Hinge 8" x 2"

**20-105 Non Active Strap Hinge** 5" x 1-1/2"



**20-413 Non Active Band Hinge** 4" Back Edge 13" x 2" - 1/4" Thick

**20-422 Non Active Band Hinge** 4" Back Edge 22" x 2" x 1/4" Thick









**20-330 Band Hinge** 30" x 2" - 1/4" Thick



**20-324 Band Hinge** 24" x 2" - 1/4" Thick



**20-317 Band Hinge** 17" x 2" - 1/4" Thick



**20-312 - Band Hinge** 

12" x 2" - 1/4" Thick

One pair (2) Band Hinges will support up to 150 lbs. 3 Band Hinges will support up to 250 lbs.



20-350 - Band Hinge - Small

12" x 1-1/4" - 1/4" Thick

20-260 - Pintle on Plate - Small

1-1/4" x 3-3/4"

One pair (2) Band Hinges will support up to 60 lbs. 3 Band Hinges will support up to 100 lbs.







# **Band Hinge Pintles**







20-252 Jam Pintle Plate 2-1/2" x 4-3/4" - 1/4" Thick Right and Left Hand Available







30-100 Deadbolt 2-1/2" x 3"





30-200 Deadbolt

2" x 2-1/2" - WARNING: Will Not Fit on Pre Cut Doors, Minimum Thickness 1-3/4"







30-420 Template Hinge 4-1/2" x 4-1/2"