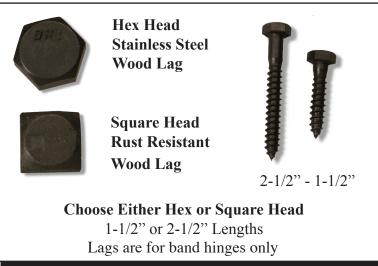

12" x 2" - 1/4" Thick

One pair (2) Band Hinges will support up to 150 lbs. 3 Band Hinges will support up to 250 lbs.

20-350 - Band Hinge - Small

12" x 1-1/4" - 1/4" Thick

20-260 - Pintle on Plate - Small

1-1/4" x 3-3/4"

One pair (2) Band Hinges will support up to 60 lbs. 3 Band Hinges will support up to 100 lbs.