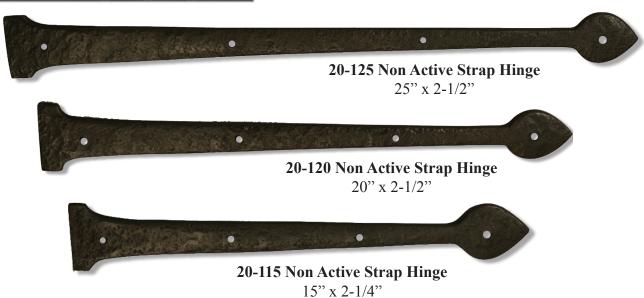

### Also Available

**20-112** Non Active Strap Hinge 12" x 2" **20-108** Non Active Strap Hinge 8" x 2"

**20-105 Non Active Strap Hinge** 5" x 1-1/2"

**20-413 Non Active Band Hinge** 4" Back Edge 13" x 2" - 1/4" Thick