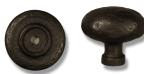

## Cabinet Hardware

80-820 Pull Handle Length 5" Width 1"

80-800 Round Knob on back plate Knob 1" Diameter Back Plate 1-1/4" Diameter

80-810 Oval Knob on back plate Knob 1-3/8" Diameter Back Plate 1-1/4" Diameter