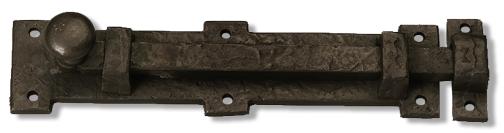

# Thumb Latches

**40-300**Side View
Tail Piece 3-3/4"

**50-150 Drop Bar** Bar 6-1/2" Catch Plate 4" x 3/4"

40-300

8" Long 1-3/4" Wide

**Thumb Latch** 

**50-125 Drop Bar no Knob** Bar 7-1/2" Drop bar No Knob 4.