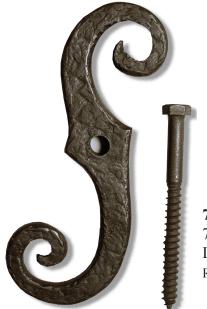

### **Shutter Hardware**

**70-600 -** 1-1/4" Offset **70-610 -** 2-1/4" Offset

New York Style 4 1/4" Tall x 6" Wide

60-105 Shutter Ring Back Plate 2" x 2-1/2" Ring Diameter 2"

**70-500 Shutter Dog**7" x 2-1/2"
Lag 4-1/2"
Right and left hand available