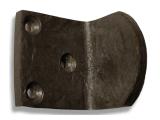

ob 1" Diameter Back Plate 1-1/4" Diameter



80-810 Oval Knob on back plate Knob 1-3/8" Diameter Back Plate 1-1/4" Diameter





90-810 - 2" 90-500 - 1" Door Stud Square



90-860 - 2" 90-560 - 1" Door Stud Round





60-300 Lever Turn Drop Bar Latch - Operable from both Sides.

Drop Bar - 7", Back Plate - 2-3/4" x 4-1/2", Lever - 6" x 1" - 3-1/4" Projection Handing Required Left Hand Pictured



60-400 Lever on Hourglass Plate Plate 9-3/4" x 2-3/4" Lever 6" x 1" - 3-1/4" Proj. Can be used with Spring Latch



### 70-100 Grill 14-1/4" x 14-1/4" Bar 1/2" x 1/2" 3 Bars by 2 Bars

70-110 Grill 14-1/4" x 14-1/4" Bar 1/2" x 1/2" 2 Bars by 2 Bars





## Gate latches



### 80-200 Lockable Barrel Bolt Surface Mount Bar - 8" Long, 5/8" Diameter Handle - 4" Keepers - 1-3/4" x 3/4"



# Gate Stop



**50-250 Gate Stop** 2" x 2", 1-3/4" Tall





**50-600 Cannon Ball Gate Closer** 3" Diameter Weighs 5 lbs. Comes with 5 feet of chain



Pull Handles

**40-700 Bar Pull Handle** 11-1/2" cc 12-1/2" Over All







### **Shutter Hardware**

**70-600 -** 1-1/4" Offset **70-610 -** 2-1/4" Offset

New York Style 4 1/4" Tall x 6" Wide









60-105 Shutter Ring Back Plate 2" x 2-1/2" Ring Diameter 2"





**70-500 Shutter Dog**7" x 2-1/2"
Lag 4-1/2"
Right and left hand available

**70-710 -** 2-1/4" Offset Shutter Strap 1-1/4" Wide x 10" Long



# Window Hardware







Back Plate 2-1/2" x 3/4" Comes with both Hook Plate & Mortice Plate

# Coastal Bronze Retail Price List - October 2009

| Model # 20-105      | Description