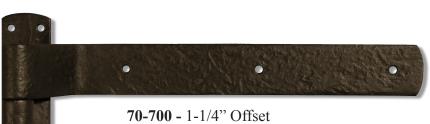

### **Shutter Hardware**

**70-600 -** 1-1/4" Offset **70-610 -** 2-1/4" Offset

New York Style 4 1/4" Tall x 6" Wide

60-105 Shutter Ring Back Plate 2" x 2-1/2" Ring Diameter 2"

**70-500 Shutter Dog**7" x 2-1/2"
Lag 4-1/2"
Right and left hand available

**70-710 -** 2-1/4" Offset Shutter Strap 1-1/4" Wide x 10" Long