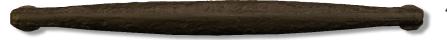

# Gate Stop

**50-250 Gate Stop** 2" x 2", 1-3/4" Tall

**50-600 Cannon Ball Gate Closer** 3" Diameter Weighs 5 lbs. Comes with 5 feet of chain

Pull Handles

**40-700 Bar Pull Handle** 11-1/2" cc 12-1/2" Over All