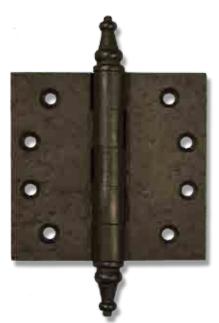

## Heavy Duty Hinges 4" x 4"

- Stainless Screw: #12 x 1-1/2"
- Thickness: .26"

Hinges are casted and may vary slightly.

30-401 Ball Tip 4" x 4"

30-402 Steeple Tip 4" x 4"