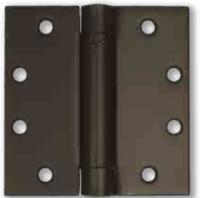

## 30-410 Template Hinge 4" x 4" 30-420 Template Hinge 4-1/2" x 4-1/2"

- Bronze Screws: #12 x 1-1/4"
- Thickness: .13"
- Smooth Finish

30-405 Button Tip 5" x 4-1/2" 30-406 Ball Tip 5" x 4-1/2" 30-407 Steeple Tip 5" x 4-1/2"