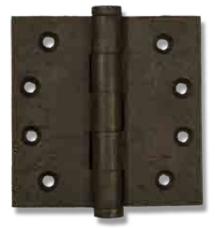

30-400 Button Tip 4" x 4"

## Heavy Duty Hinges 4" x 4"

- Stainless Screw: #12 x 1-1/2"
- Thickness: .26"

Hinges are casted and may vary slightly.

30-401 Ball Tip 4" x 4"

30-402 Steeple Tip 4" x 4"