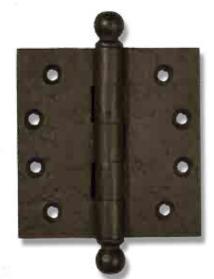

## Heavy Duty Hinges 4" x 4"

- Stainless Screw: #12 x 1-1/2"
- Thickness: .26"

Hinges are casted and may vary slightly.

30-401 Ball Tip 4" x 4"

30-402 Steeple Tip 4" x 4"