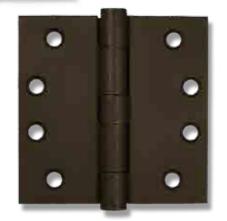

30-400 Button Tip 4" x 4"

## Heavy Duty Hinges 4" x 4"

- Stainless Screw: #12 x 1-1/2"
- Thickness: .26"

Hinges are casted and may vary slightly.

30-401 Ball Tip 4" x 4"

30-402 Steeple Tip 4" x 4"