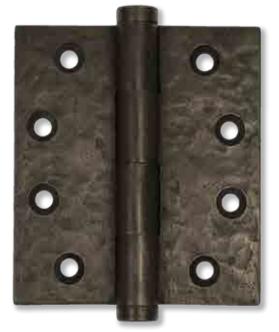

## 30-410 Template Hinge 4" x 4" 30-420 Template Hinge 4-1/2" x 4-1/2"

- Bronze Screws: #12 x 1-1/4"
- Thickness: .13"
- Smooth Finish

30-405 Button Tip 5" x 4-1/2" 30-406 Ball Tip 5" x 4-1/2" 30-407 Steeple Tip 5" x 4-1/2"